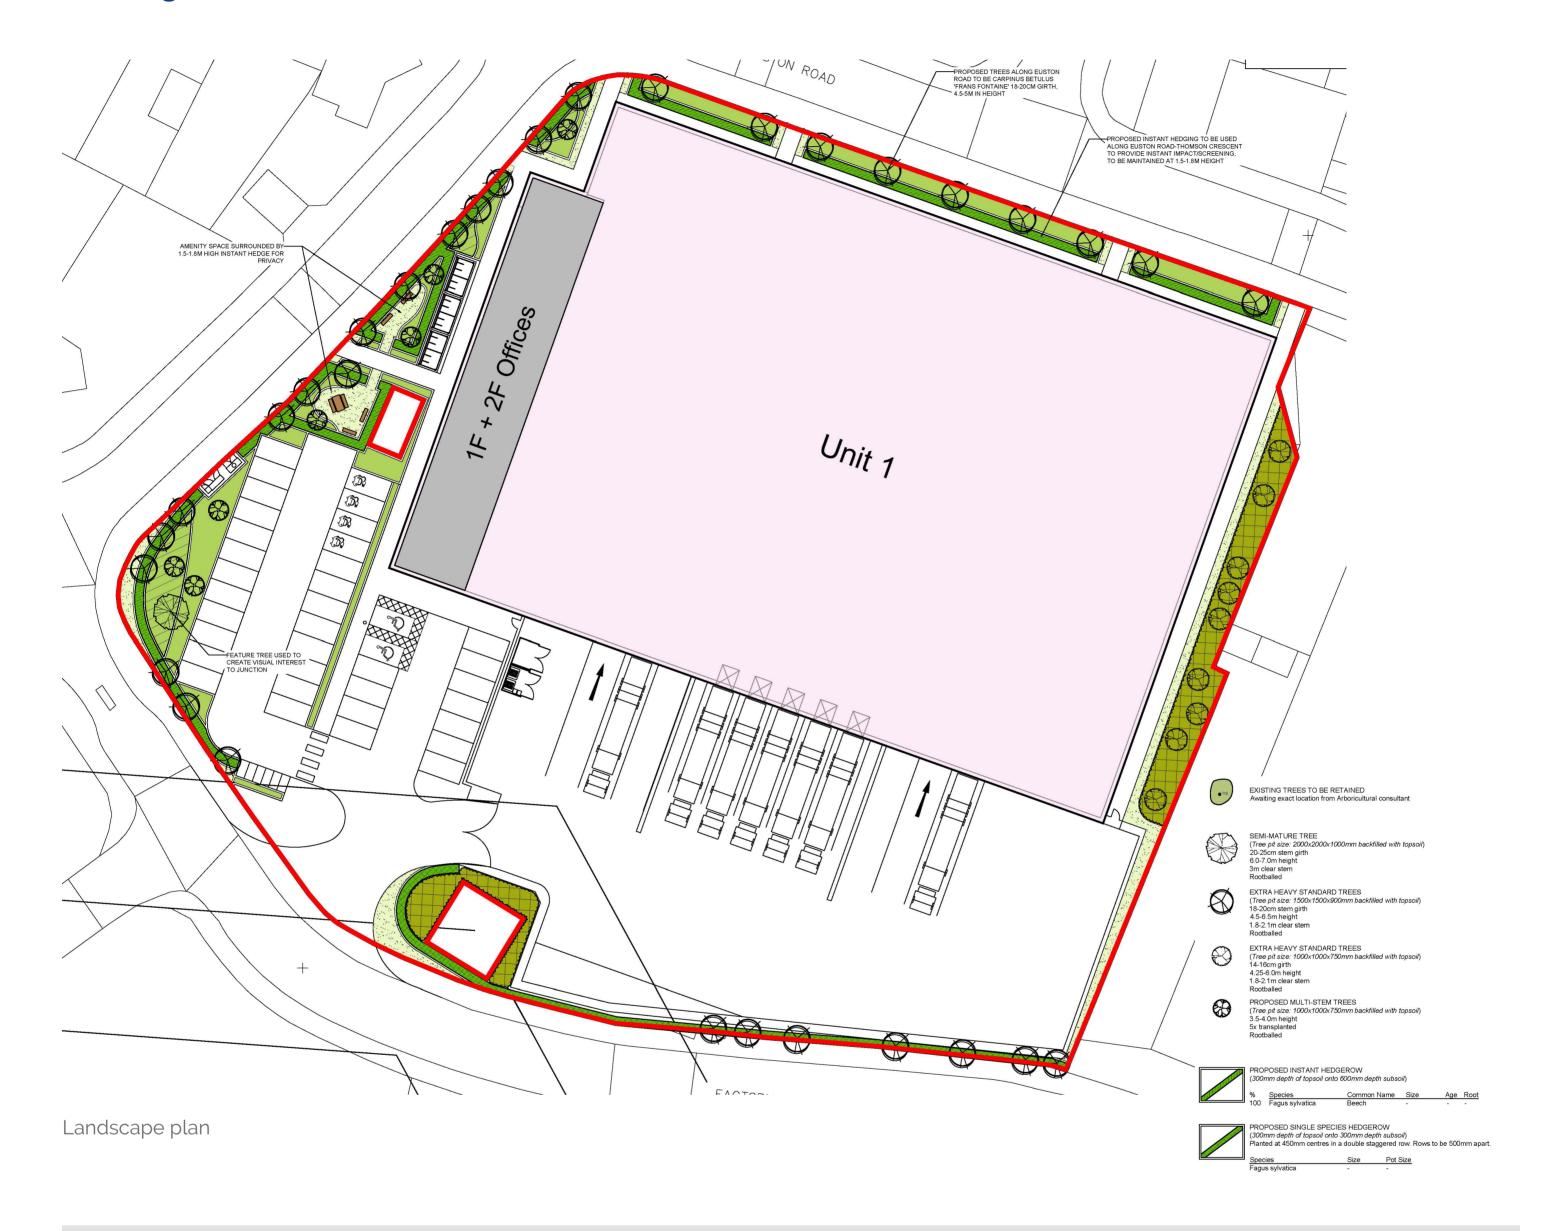

## LANDSCAPING

A BRIDGE

Bridge will undertake landscaping works to help soften the appearance of the building and add visual interest to the wider area. The proposed works will be a significant improvement on the existing situation.

## Landscaping works will include:

- Planting of new native trees and shrubs around the perimeter of the site;
- This will help soften the view of the building from Euston Road, Roman Way and Factory Lane;
- Planting will include a mix of semi-mature native trees, extra heavy standard trees and native shrubs;
- A feature tree facing out towards the Factory Lane and Roman Way junction;
- An improvement on the existing biodiversity situation.